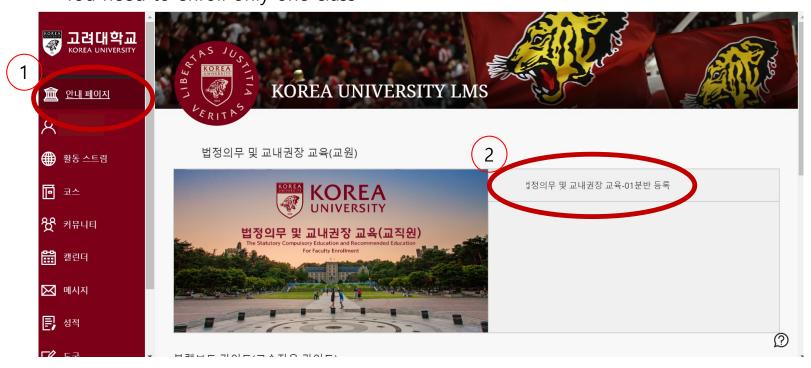

#### (1) How to enroll on the course

● ① Click ' 안내페이지'> ② Click ' 2023 법정의무교육 및 교내권장 교육 00분반
-You can enroll on the course anytime from 14, April 2023 till 12, February 2024
-You need to enroll only one class