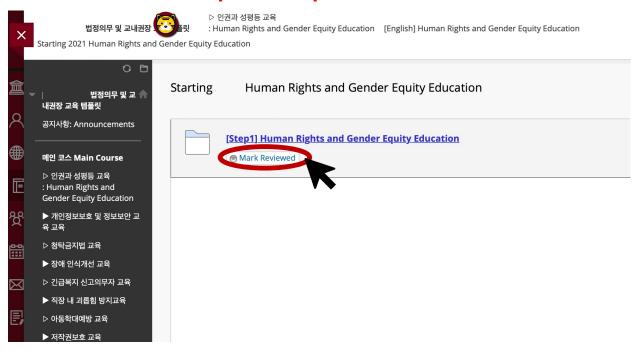

[Step 3] ★ Authenticate (Enter ID password)

Starting 2023 Human Rights and Gender Equity Education

- (2) How to start education video clips
  - Click [Step1]

● Click 1. ~ 4. to play video clips

- (2) How to start education video clips
  - You must watch all videos 1. to 4.

- (2) How to start education video clips
  - You must watch all videos 1. to 4.

- Click "Mark Reviewed" > Change "Reviewed" > You can see [step2] 2023 HRGE Education QUIZ
- **X** Professors can skip this step