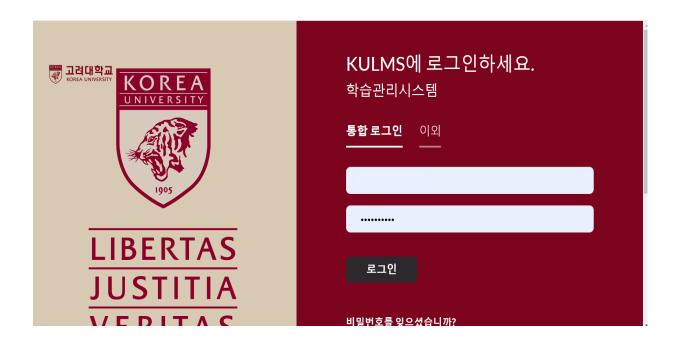

- 2. How to start the course on Blackboard
- (1) How to enroll on the course
  - Sign in to Blackboard (<a href="https://kulms.korea.ac.kr">https://kulms.korea.ac.kr</a>) with your KU Portal ID/ PW