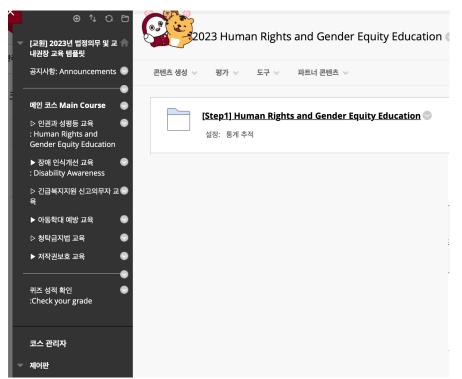

- 2. How to start the course on Blackboard
- (1) How to enroll on the course
  - ① Click '확인'

● ② Click '뒤로'

- (2) How to start education video clips
- Main course > Click ▷인권과 성평등 교육 : Human Rights and Gender Equity Education

- (2) How to start education video clips
- Click [English] Human Rights and Gender Equity Education

- (2) How to start education video clips
  - Please be aware of [Notice], and scroll down

- (2) How to start education video clips
  - Click 'Starting 2023 Human Rights and Gender Equity Education'
    - ★ important: You must complete step 3.
    - ★ Education completion time is not recognized when double speed playback
    - ★ Content access is being tracked, and if 100% viewing is not achieved, the completion history may be cancelled.
    - ★ The course guidebook is in the attachment and portal notice (general notice).