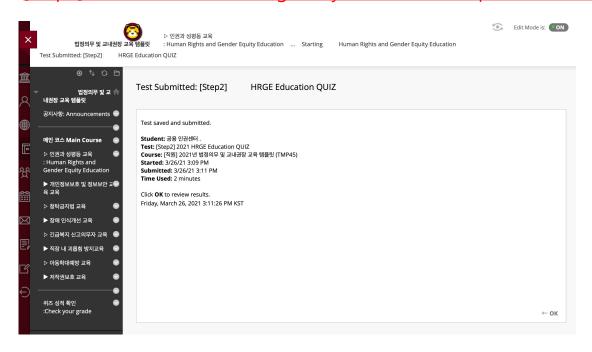

- (2) How to start education video clips
  - You must watch all videos 1. to 4.

- Click "Mark Reviewed" > Change "Reviewed" > You can see [step2] 2023 HRGE Education QUIZ
- **X** Professors can skip this step

#### **●Click** " [step2] 2023 HRGE Education QUIZ"

#### **●Click** "Continue"

●If you complete the quiz please Click "저장 후 제출"

- Only when you marked a full score (60%) from the quiz, '[Step3] 2023 HRGE Education Confirmation course completion' is activated
- [Step3] should be done to register your course completion in KU Portal ★