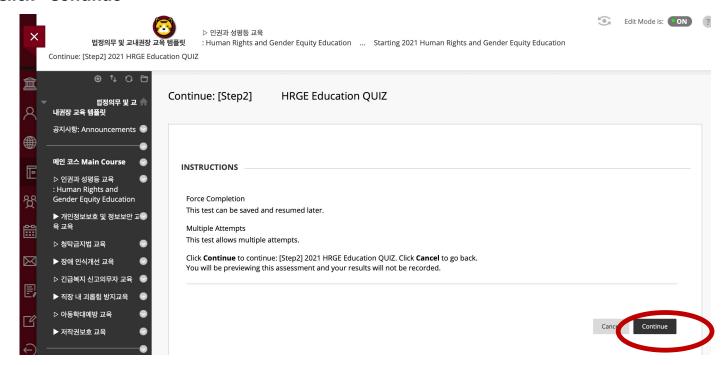

#### **●Click** "Continue"

●If you complete the quiz please Click "저장 후 제출"

- Only when you marked a full score (60%) from the quiz, '[Step3] 2023 HRGE Education Confirmation course completion' is activated
- [Step3] should be done to register your course completion in KU Portal ★