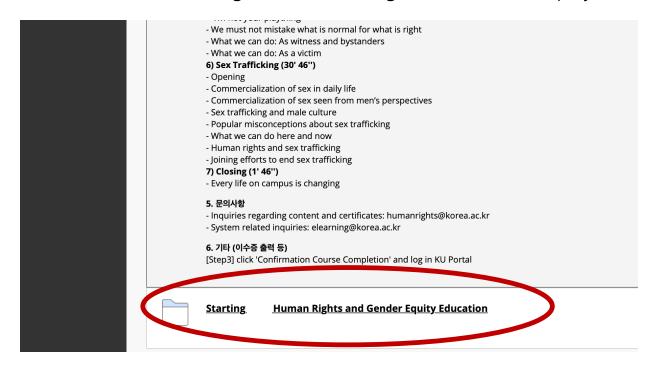

- (2) How to start education video clips
- Click [English] Human Rights and Gender Equity Education

- (2) How to start education video clips
  - Please be aware of [Notice], and scroll down

- (2) How to start education video clips
  - Click 'Starting 2023 Human Rights and Gender Equity Education'
    - ★ important: You must complete step 3.
    - ★ Education completion time is not recognized when double speed playback
    - ★ Content access is being tracked, and if 100% viewing is not achieved, the completion history may be cancelled.
    - ★ The course guidebook is in the attachment and portal notice (general notice).

You can print out this certificate at (https://kuchive.korea.ac.kr/). You can print it out according to the attached certificate output guide.

[Step 1] Finish watching 9 lectures

[Step 2] Quiz solving (at least 60 points)

[Step 3] ★ Authenticate (Enter ID password)

Starting 2023 Human Rights and Gender Equity Education

- (2) How to start education video clips
  - Click [Step1]

● Click 1. ~ 4. to play video clips

- (2) How to start education video clips
  - You must watch all videos 1. to 4.