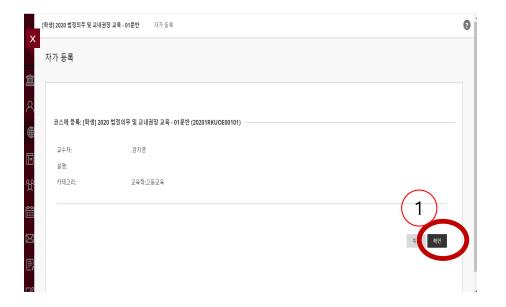

#### (1) How to enroll on the course

● ① Click ' 안내페이지'> ② Click ' 2023 법정의무교육 및 교내권장 교육 00분반
-You can enroll on the course anytime from 14, April 2023 till 12, February 2024
-You need to enroll only one class