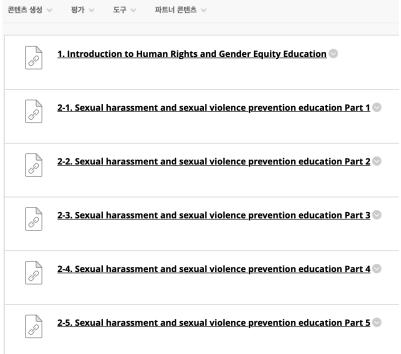

[Step 3] ★ Authenticate (Enter ID password)

Starting 2023 Human Rights and Gender Equity Education

- (2) How to start education video clips
  - Click [Step1]

● Click 1. ~ 4. to play video clips

- (2) How to start education video clips
  - You must watch all videos 1. to 4.

- (2) How to start education video clips
  - You must watch all videos 1. to 4.

- Click "Mark Reviewed" > Change "Reviewed" > You can see [step2] 2023 HRGE Education QUIZ
- **X** Professors can skip this step