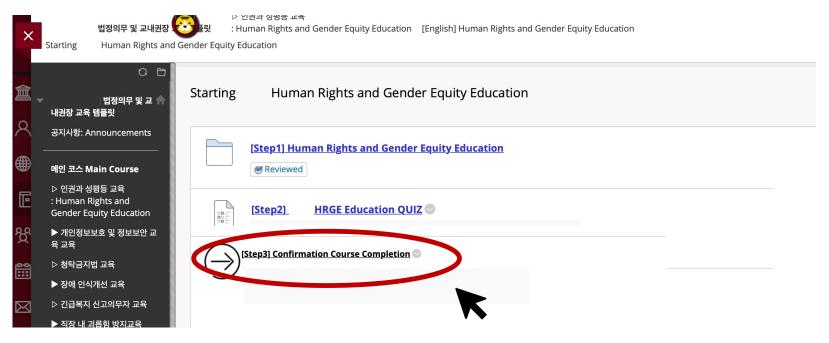

#### **●Click** "Continue"

●If you complete the quiz please Click "저장 후 제출"

- Only when you marked a full score (60%) from the quiz, '[Step3] 2023 HRGE Education Confirmation course completion' is activated
- [Step3] should be done to register your course completion in KU Portal ★

①Main Course: Human Rights and Gender Equity Education "Click"
 ②[English] Human Rights and Gender Equity Education "Click"

Scroll down > Starting 2023 Human Rights and Gender Equity Education "Click"

• [step3] Confirmation Course Completion "Click"