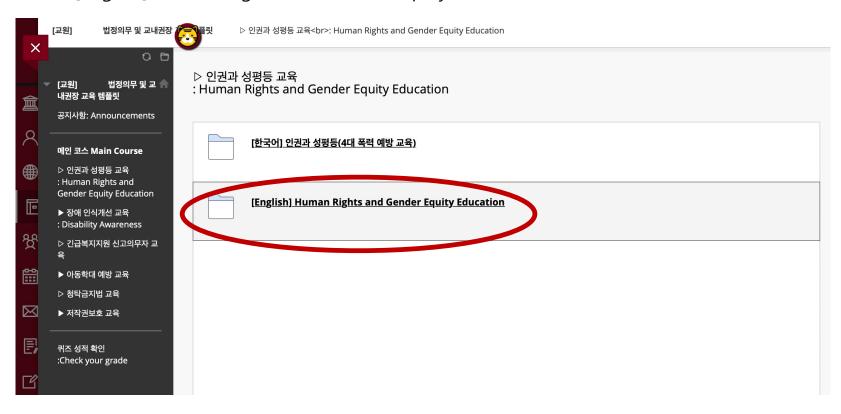

- 2. How to start the course on Blackboard
- (1) How to enroll on the course
  - ① Click '확인'

● ② Click '뒤로'

- (2) How to start education video clips
- Main course > Click ▷인권과 성평등 교육 : Human Rights and Gender Equity Education

- (2) How to start education video clips
- Click [English] Human Rights and Gender Equity Education

- (2) How to start education video clips
  - Please be aware of [Notice], and scroll down

- (2) How to start education video clips
  - Click 'Starting 2023 Human Rights and Gender Equity Education'
    - ★ important: You must complete step 3.
    - ★ Education completion time is not recognized when double speed playback
    - ★ Content access is being tracked, and if 100% viewing is not achieved, the completion history may be cancelled.
    - ★ The course guidebook is in the attachment and portal notice (general notice).