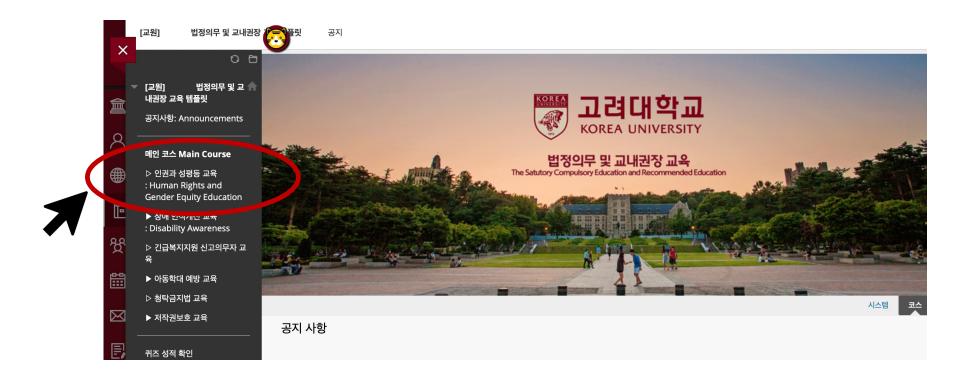

- 2. How to start the course on Blackboard
- (1) How to enroll on the course
  - Sign in to Blackboard (<a href="https://kulms.korea.ac.kr">https://kulms.korea.ac.kr</a>) with your KU Portal ID/ PW

#### (1) How to enroll on the course

● ① Click ' 안내페이지'> ② Click ' 2023 법정의무교육 및 교내권장 교육 00분반
-You can enroll on the course anytime from 14, April 2023 till 12, February 2024
-You need to enroll only one class

- 2. How to start the course on Blackboard
- (1) How to enroll on the course
  - ① Click '확인'

● ② Click '뒤로'

- (2) How to start education video clips
- Main course > Click ▷인권과 성평등 교육 : Human Rights and Gender Equity Education