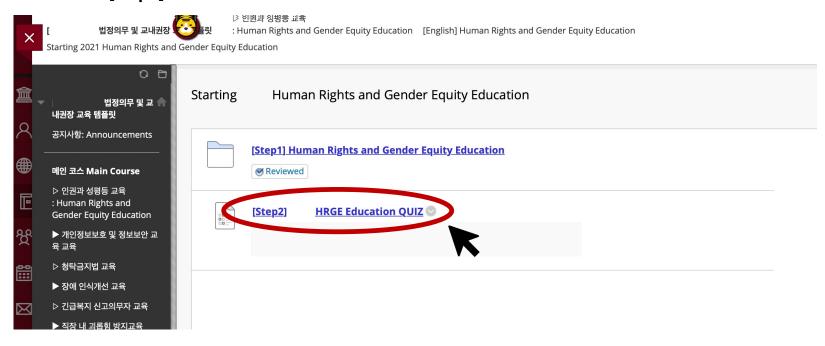

- (2) How to start education video clips
  - You must watch all videos 1. to 4.

- Click "Mark Reviewed" > Change "Reviewed" > You can see [step2] 2023 HRGE Education QUIZ
- **X** Professors can skip this step

#### **●Click** " [step2] 2023 HRGE Education QUIZ"