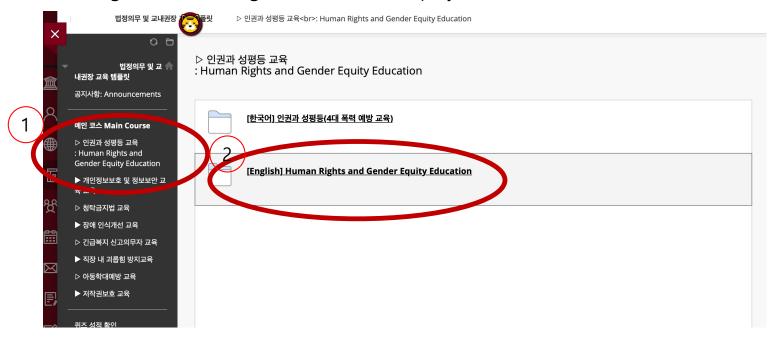

- 2. How to start the course on Blackboard
- (1) How to enroll on the course
  - ① Click '확인'

● ② Click '뒤로'

- (2) How to start education video clips
- Main course > Click ▷인권과 성평등 교육 : Human Rights and Gender Equity Education

- (2) How to start education video clips
- Click [English] Human Rights and Gender Equity Education

- (2) How to start education video clips
  - Please be aware of [Notice], and scroll down

- (2) How to start education video clips
  - Click 'Starting 2023 Human Rights and Gender Equity Education'
    - ★ important: You must complete step 3.
    - ★ Education completion time is not recognized when double speed playback
    - ★ Content access is being tracked, and if 100% viewing is not achieved, the completion history may be cancelled.
    - ★ The course guidebook is in the attachment and portal notice (general notice).