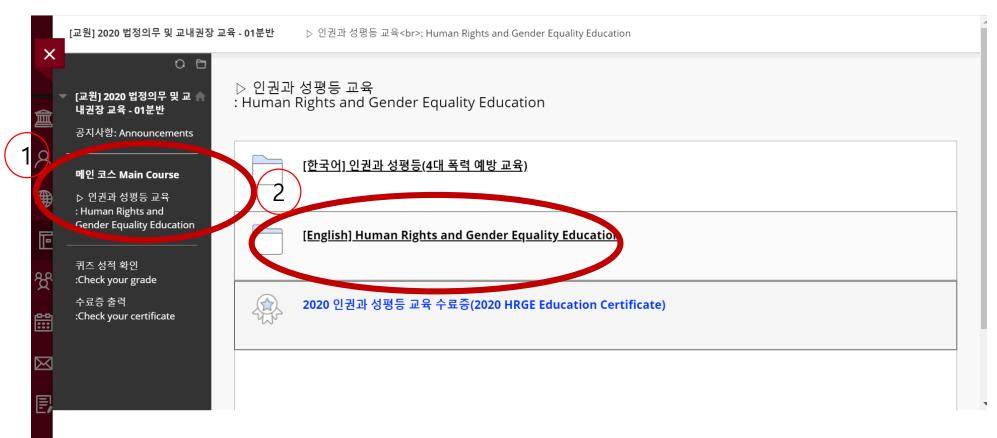

• ② Click '뒤로'

(2) How to start education video clips

● Main course > Click ▷인권과 성평등 교육 : Human Rights and Gender Equality Education

#### (2) How to start education video clips

• Click [English] Human Rights and Gender Equality Education