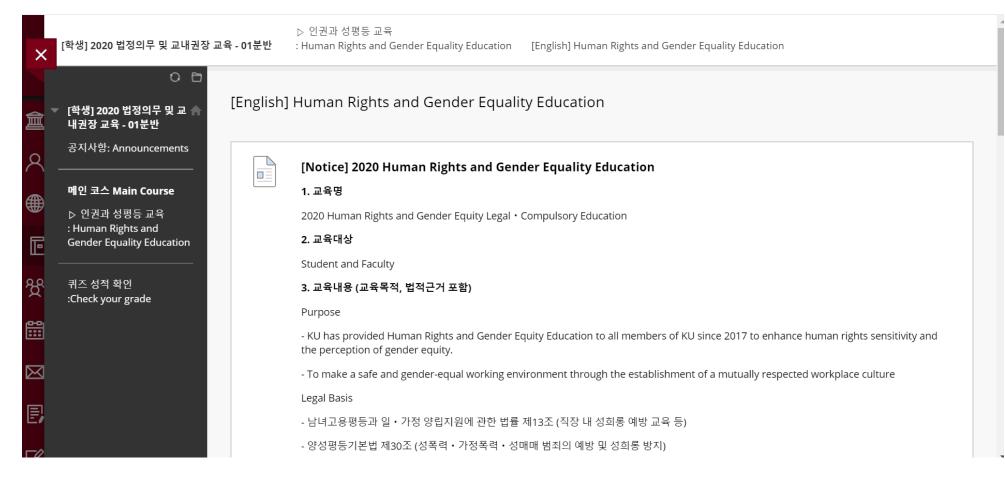

#### ● <u>Please be aware of [Notice]</u>, and scroll down

### 1. Notice

1.Duration and Subjects of the course

Duration: from 6th MAY to 11:59pm, 26th Februry 2020

★'[Step3] Confirmation Course Completion' should be done till the end of the period above to be registered on KU Portal as completing this course

Subjects: Undergraduate students, general graduate school students, Law school students, professors, and other instructors

2.Course procedures

[Step1] watch all 7 video clips

[Step2] take a quiz and get a full score of 70

[Step3] click 'Confirmation Course Completion' and log in KU Portal

★ You will not be shown as completing this course on university system when you do not proceed till [Step3]

3.How to check your course completion on KU Portal (available on Portal in Korean language) Students: KU Portal > 수업 > 교육이수현황조회 Professors: KU Portal > 인사/급여 > KU온라인교육이수현황