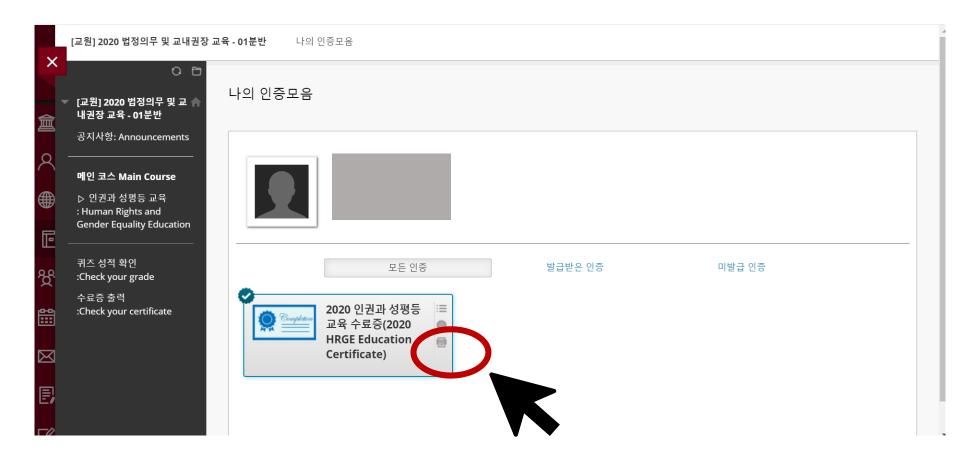

### 5. How to print a course certificate

• Check your certificate "Click"

• Click the print image

THE END