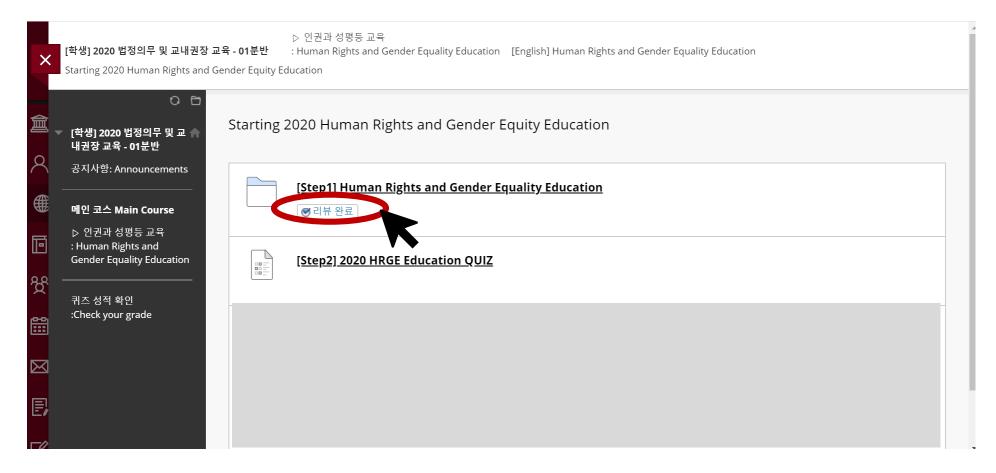

#### ●Click "리뷰완료시 체크">Change "리뷰완료" > You can see [step2] 2020 HRGE Education QUIZ