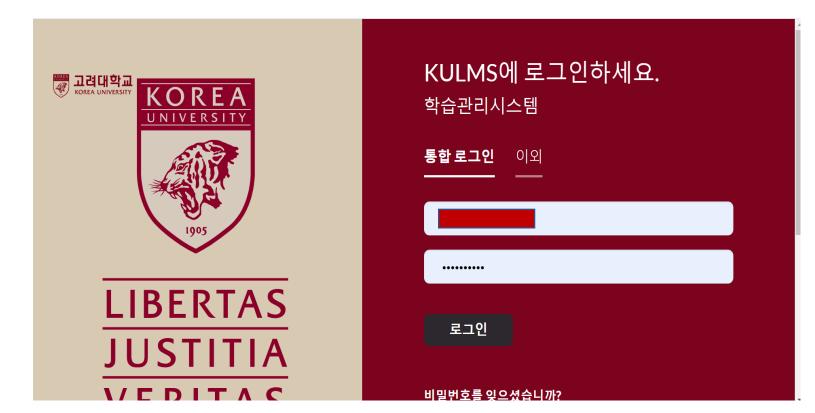

# 2. How to start the course on Blackboard (1) How to enroll on the course

• Sign in to Blackboard (<u>https://kulms.korea.ac.kr</u>) with your KU Portal ID/ PW