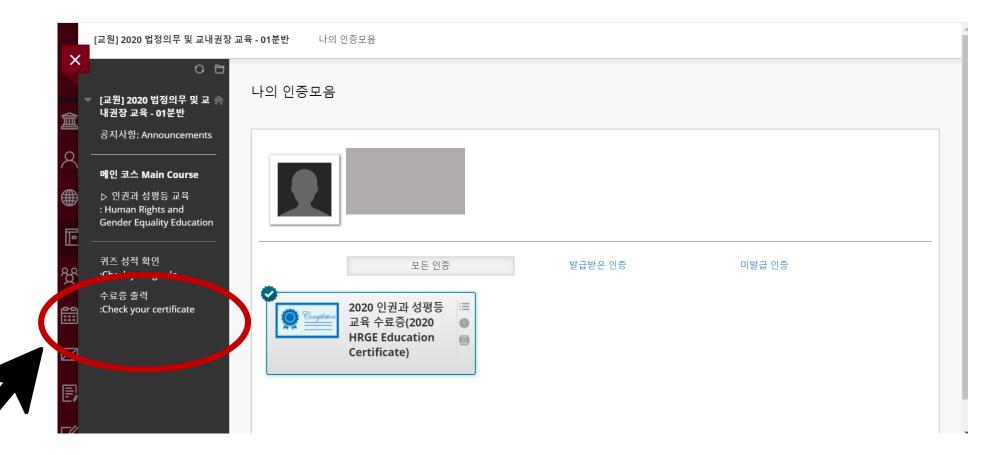

### 5. How to print a course certificate

• Check your certificate "Click"

• Click the print image

THE END