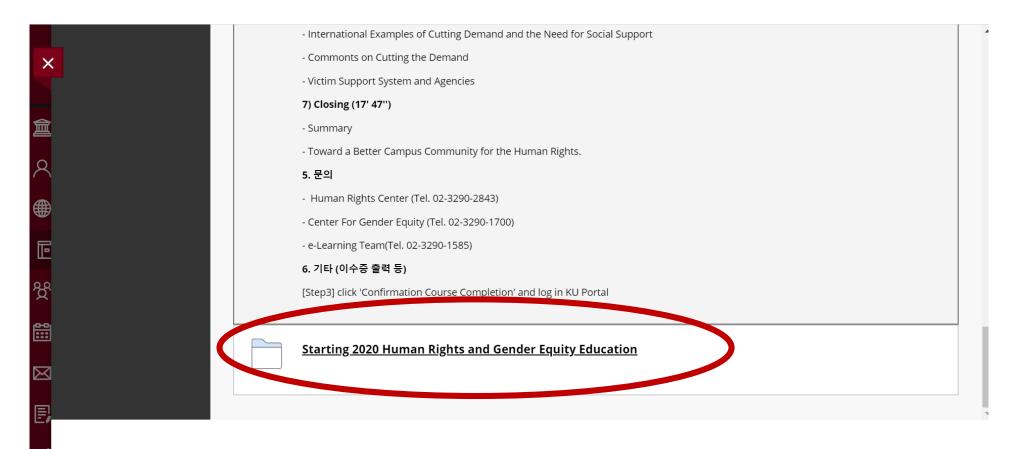

#### (2) How to start education video clips

•Click 'Starting 2020 Human Rights and Gender Equality Education'

(2) How to start education video clips

● <u>Please be aware of 'Course Guidance'</u>, and click the first video clip '[Step1] 01. University and Human Rights' to play