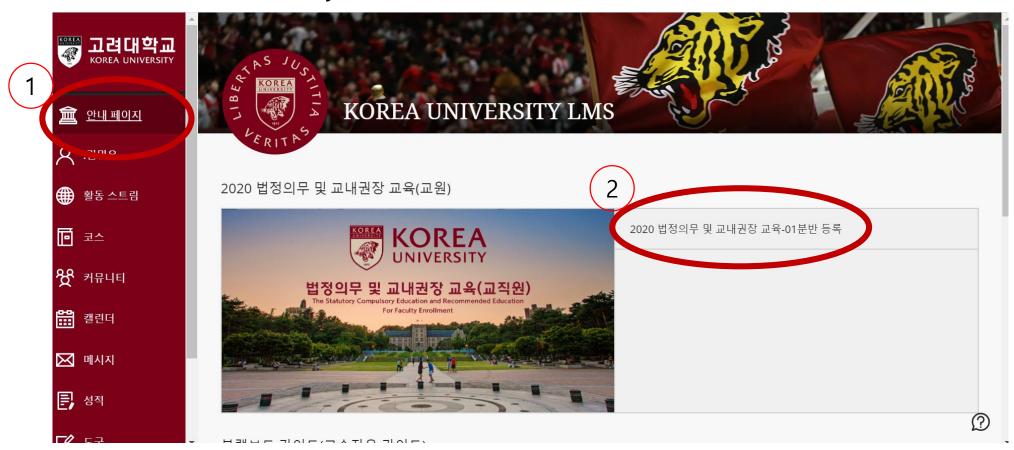

# 2. How to start the course on Blackboard (1) How to enroll on the course

● ① Click ' 안내페이지'> ② Click ' 2020 법정의무교육 및 교내권장 교육 00분반 -You can enroll on the course anytime from 6th May 2020 till 31st December 2020 -You need to enroll only one class